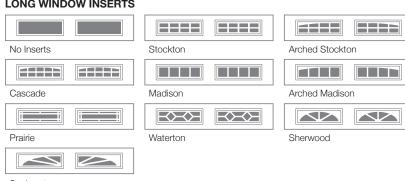

#### LONG WINDOW INSERTS

| R-value / Thermal Performance | R-10.29                                                                   |
|-------------------------------|---------------------------------------------------------------------------|
| Powder Coating <sup>1</sup>   | 188 colors                                                                |
| Window Style <sup>3</sup>     | Long [40.5in. x 12.75in.]                                                 |
| Glass                         | Insulated and Non-Insulated                                               |
| Wind Load                     | Non-Impact and Impact Rated                                               |
| Warranty                      | Limited Lifetime on Sections<br>3 Years on Springs<br>6 Years on Hardware |