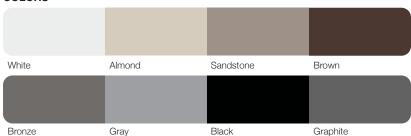

### COLORS<sup>1</sup>

1 Refer to your local Dealer for exact color and woodtones match. 2 Lower steel gauge [ga.] number indicates stronger steel. 3 Model number indicates window style.

Your Local Garage Door Professional