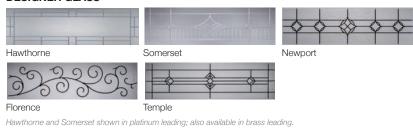

# F147 SKYLINE FLUSH

# GOOD / **BETTER** / BEST

### COLORS<sup>1</sup>



## **ACCENTS WOODTONES**<sup>1</sup>



#### LONG WINDOW INSERTS



# Sunburst

## GLASS Plain available as non-insulated Polycarbonate



## **DESIGNER GLASS**



# **Specifications**

| Panel Style          | Flush                       |
|----------------------|-----------------------------|
| Section Construction | 2in. Thick - 2-Sided Steel  |
| Section Material     | Medium Duty / 272 Ga. Steel |
| Insulation Type      | Polystyrene                 |
|                      |                             |

| R-value / Thermal Performance | R-10.29                                                                   |
|-------------------------------|---------------------------------------------------------------------------|
| Powder Coating <sup>1</sup>   | 188 colors                                                                |
| Window Style <sup>3</sup>     | Long [40.5in. x 12.75in.]                                                 |
| Gla