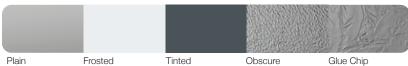

# F147 SKYLINE FLUSH

# GOOD / **BETTER** / BEST

### COLORS<sup>1</sup>



## **ACCENTS WOODTONES**<sup>1</sup>



#### LONG WINDOW INSERTS



# Sunburst

## GLASS Plain available as non-insulated Polycarbonate



## **DESIGNER GLASS**



# **Specifications**

| Panel Style          | Flush                       |
|----------------------|-----------------------------|
| Section Construction | 2in. Thick - 2-Sided Steel  |
| Section Material     | Medium Duty / 272 Ga. Steel |
| Insulation Type      | Polystyrene                 |
|                      |                             |

| R-value / Thermal Performance | R-10.29                                                                   |
|-------------------------------|---------------------------------------------------------------------------|
| Powder Coating <sup>1</sup>   | 188 colors                                                                |
| Window Style <sup>3</sup>     | Long [40.5in. x 12.75in.]