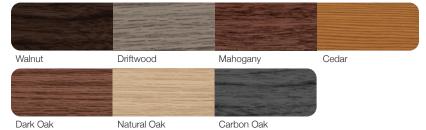

## **ACCENTS WOODTONES**<sup>1</sup>

1 Refer to your local Dealer for exact color and woodtones match. 2 Lower steel gauge [ga.] number indicates stronger steel. 3 Model number indicates window style.

Your Local Garage Door Professional