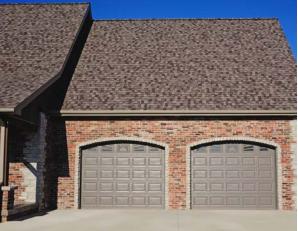

## **B283 RAISED PANEL** SHORT

## **Specifications**

| Panel Style                      | Raised Panel                                                              |
|----------------------------------|---------------------------------------------------------------------------|
| Section Construction             | 2in. Thick - 2-Sided Steel                                                |
| Section Material                 | Medium Duty / 27 <sup>2</sup> Ga. Steel                                   |
| Insulation Type                  | Polystyrene                                                               |
|                                  |                                                                           |
| R-value / Thermal<br>Performance | R-9.65                                                                    |
| Powder Coating <sup>1</sup>      | 188 colors                                                                |
| Window Style <sup>3</sup>        | Short [19.25in. x 12.75in.]                                               |
| Glass                            | Insulated and Non-Insulated                                               |
| Wind Load                        | Non-Impact and Impact Rated                                               |
| Warranty                         | Limited Lifetime on Sections<br>3 Years on Springs<br>6 Years on Hardware |