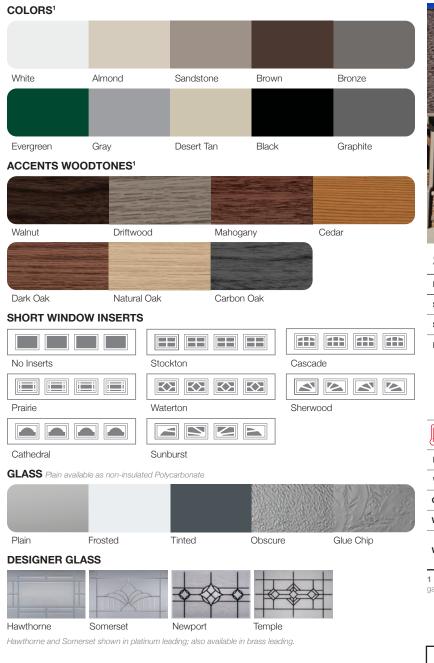

## **Specifications**

| Panel Style                      | Raised Panel                                                              |
|----------------------------------|---------------------------------------------------------------------------|
| Section Construction             | 2in. Thick - 2-Sided Steel                                                |
| Section Material                 | Medium Duty / 27 <sup>2</sup> Ga. Steel                                   |
| Insulation Type                  | Polystyrene                                                               |
|                                  |                                                                           |
| R-value / Thermal<br>Performance | R-9.65                                                                    |
| Powder Coating <sup>1</sup>      | 188 colors                                                                |
| Window Style <sup>3</sup>        | Short [19.25in. x 12.75in.]                                               |
| Glass                            | Insulated and Non-Insulated                                               |
| Wind Load                        | Non-Impact and Impact Rated                                               |
| Warranty                         | Limited Lifetime on Sections<br>3 Years on Springs<br>6 Years on Hardware |

1 Refer to your local Dealer for exact color and woodtones match. 2 Lower steel gauge [ga.] number indicates stronger steel. 3 Model number indicates window style.

SA DAC

dacenterprise.com 1177 Markley Dr. | Plymouth, IN 46563 | USA